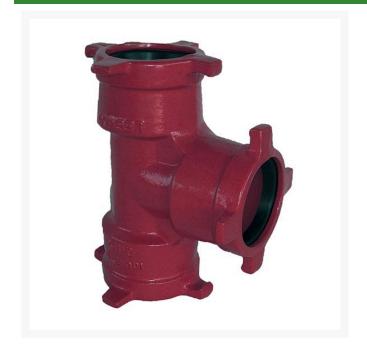

## Leemco Tee - 8 x 6 x 8 Ductile Iron (Bell x Bell x Bell)

RGLSB-868T

## **Details**

Ductile iron, slanted, deep bell, and gasket style fittings are made in accordance with ASTM A-536, Grade 65-45-12 & AWWA C153. Fittings have four lugs to accommodate joint restraints and other fittings. Bell section allows 5 degree freedom of pipe deflection within the bell end. All DPS fittings have epoxy coating as standard finish on interior & exterior surfaces, 10-12 mil thickness. Gaskets are manufactured of high grade EPDM rubber and are rib-enforced U-Cup design to seal and assist in restraining pipe at all pressures. Note: When ordering tees, the last digit is the branch (side outlet) size. Left side to Right side to Top (branch).