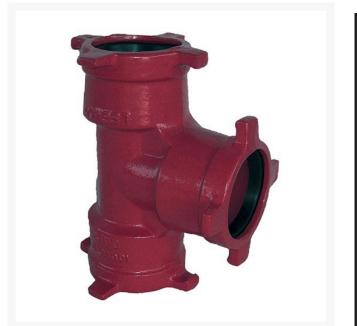

## Leemco Tee - 8 x 6 x 3 Ductile Iron (Bell x Bell x Bell)

RGLSB-863T

## Details

Ductile iron, slanted, deep bell, and gasket style fittings are made in accordance with ASTM A-536, Grade 65-45-12 & AWWA C153. Fittings have four lugs to accommodate joint restraints and other fittings. Bell section allows 5 degree freedom of pipe deflection within the bell end. All DPS fittings have epoxy coating as standard finish on interior & exterior surfaces, 10-12 mil thickness. Gaskets are manufactured of high grade EPDM rubber and are rib-enforced U-Cup design to seal and assist in restraining pipe at all pressures. Note: When ordering tees, the last digit is the branch (side outlet) size. Left side to Right side to Top (branch).