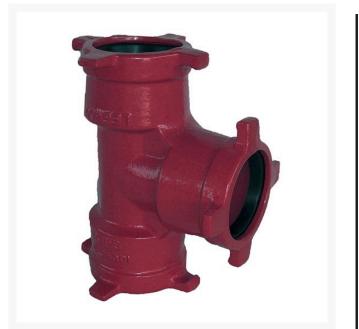

## Leemco Tee - 8 x 4 x 6 Ductile Iron (Bell x Bell x Bell)

RGLSB-846T

## Details

Ductile iron, slanted, deep bell, and gasket style fittings are made in accordance with ASTM A-536, Grade 65-45-12 & AWWA C153. Fittings have four lugs to accommodate joint restraints and other fittings. Bell section allows 5 degree freedom of pipe deflection within the bell end. All DPS fittings have epoxy coating as standard finish on interior & exterior surfaces, 10-12 mil thickness. Gaskets are manufactured of high grade EPDM rubber and are rib-enforced U-Cup design to seal and assist in restraining pipe at all pressures. Note: When ordering tees, the last digit is the branch (side outlet) size. Left side to Right side to Top (branch).