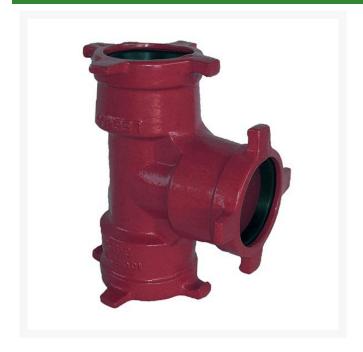

## Leemco Tee - 8 x 4 x 4 Ductile Iron (Bell x Bell x Bell)

RGLSB-844T

## **Details**

Ductile iron, slanted, deep bell, and gasket style fittings are made in accordance with ASTM A-536, Grade 65-45-12 & AWWA C153. Fittings have four lugs to accommodate joint restraints and other fittings. Bell section allows 5 degree freedom of pipe deflection within the bell end. All DPS fittings have epoxy coating as standard finish on interior & exterior surfaces, 10-12 mil thickness. Gaskets are manufactured of high grade EPDM rubber and are rib-enforced U-Cup design to seal and assist in restraining pipe at all pressures. Note: When ordering tees, the last digit is the branch (side outlet) size. Left side to Right side to Top (branch).