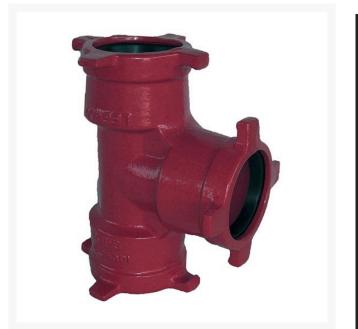

## Leemco Tee - 8 x 4 x 3 Ductile Iron (Bell x Bell x Bell)

RGLSB-843T

## Details

Ductile iron, slanted, deep bell, and gasket style fittings are made in accordance with ASTM A-536, Grade 65-45-12 & AWWA C153. Fittings have four lugs to accommodate joint restraints and other fittings. Bell section allows 5 degree freedom of pipe deflection within the bell end. All DPS fittings have epoxy coating as standard finish on interior & exterior surfaces, 10-12 mil thickness. Gaskets are manufactured of high grade EPDM rubber and are rib-enforced U-Cup design to seal and assist in restraining pipe at all pressures. Note: When ordering tees, the last digit is the branch (side outlet) size. Left side to Right side to Top (branch).