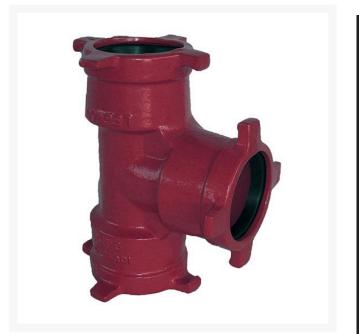

## Leemco Tee - 8 x 4 x 2.5 Ductile Iron (Bell x Bell x Bell)

RGLSB-842T

## Details

Ductile iron, slanted, deep bell, and gasket style fittings are made in accordance with ASTM A-536, Grade 65-45-12 & AWWA C153. Fittings have four lugs to accommodate joint restraints and other fittings. Bell section allows 5 degree freedom of pipe deflection within the bell end. All DPS fittings have epoxy coating as standard finish on interior & exterior surfaces, 10-12 mil thickness. Gaskets are manufactured of high grade EPDM rubber and are rib-enforced U-Cup design to seal and assist in restraining pipe at all pressures. Note: When ordering tees, the last digit is the branch (side outlet) size. Left side to Right side to Top (branch).