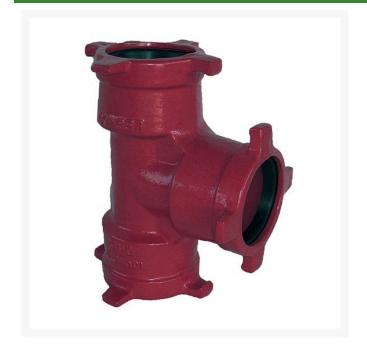

## Leemco Tee - 8 x 4 x 12 Ductile Iron (Bell x Bell x Bell)

RGLSB-8412T

## **Details**

Ductile iron, slanted, deep bell, and gasket style fittings are made in accordance with ASTM A-536, Grade 65-45-12 & AWWA C153. Fittings have four lugs to accommodate joint restraints and other fittings. Bell section allows 5 degree freedom of pipe deflection within the bell end. All DPS fittings have epoxy coating as standard finish on interior & exterior surfaces, 10-12 mil thickness. Gaskets are manufactured of high grade EPDM rubber and are rib-enforced U-Cup design to seal and assist in restraining pipe at all pressures. Note: When ordering tees, the last digit is the branch (side outlet) size. Left side to Right side to Top (branch).