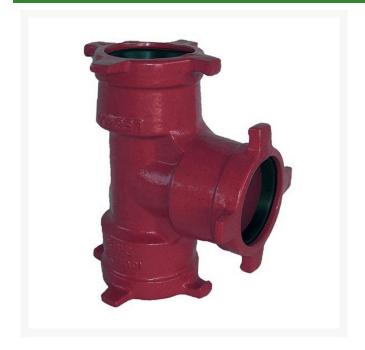

## Leemco Tee - 8 x 3 x 6 Ductile Iron (Bell x Bell x Bell)

RGLSB-836T

## **Details**

Ductile iron, slanted, deep bell, and gasket style fittings are made in accordance with ASTM A-536, Grade 65-45-12 & AWWA C153. Fittings have four lugs to accommodate joint restraints and other fittings. Bell section allows 5 degree freedom of pipe deflection within the bell end. All DPS fittings have epoxy coating as standard finish on interior & exterior surfaces, 10-12 mil thickness. Gaskets are manufactured of high grade EPDM rubber and are rib-enforced U-Cup design to seal and assist in restraining pipe at all pressures. Note: When ordering tees, the last digit is the branch (side outlet) size. Left side to Right side to Top (branch).