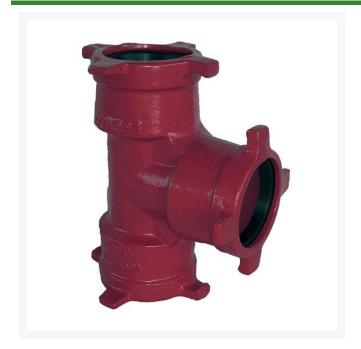

## Leemco Tee - 8 x 3 x 3 Ductile Iron (Bell x Bell x Bell)

RGLSB-833T

## **Details**

Ductile iron, slanted, deep bell, and gasket style fittings are made in accordance with ASTM A-536, Grade 65-45-12 & AWWA C153. Fittings have four lugs to accommodate joint restraints and other fittings. Bell section allows 5 degree freedom of pipe deflection within the bell end. All DPS fittings have epoxy coating as standard finish on interior & exterior surfaces, 10-12 mil thickness. Gaskets are manufactured of high grade EPDM rubber and are rib-enforced U-Cup design to seal and assist in restraining pipe at all pressures. Note: When ordering tees, the last digit is the branch (side outlet) size. Left side to Right side to Top (branch).