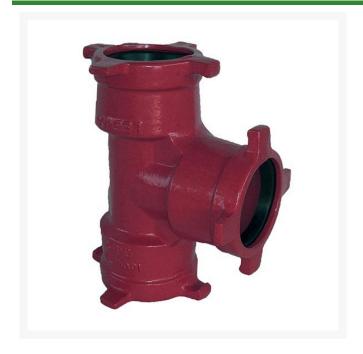

## Leemco Tee - 8 x 2.5 x 8 Ductile Iron (Bell x Bell x Bell)

RGLSB-828T

## **Details**

Ductile iron, slanted, deep bell, and gasket style fittings are made in accordance with ASTM A-536, Grade 65-45-12 & AWWA C153. Fittings have four lugs to accommodate joint restraints and other fittings. Bell section allows 5 degree freedom of pipe deflection within the bell end. All DPS fittings have epoxy coating as standard finish on interior & exterior surfaces, 10-12 mil thickness. Gaskets are manufactured of high grade EPDM rubber and are rib-enforced U-Cup design to seal and assist in restraining pipe at all pressures. Note: When ordering tees, the last digit is the branch (side outlet) size. Left side to Right side to Top (branch).