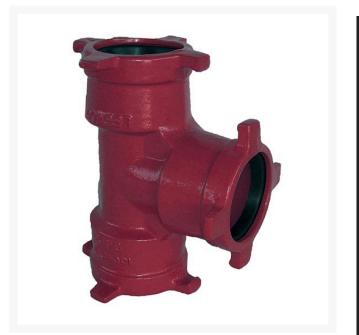

## Leemco Tee - 8 x 2.5 x 6 Ductile Iron (Bell x Bell x Bell)

RGLSB-826T

## Details

Ductile iron, slanted, deep bell, and gasket style fittings are made in accordance with ASTM A-536, Grade 65-45-12 & AWWA C153. Fittings have four lugs to accommodate joint restraints and other fittings. Bell section allows 5 degree freedom of pipe deflection within the bell end. All DPS fittings have epoxy coating as standard finish on interior & exterior surfaces, 10-12 mil thickness. Gaskets are manufactured of high grade EPDM rubber and are rib-enforced U-Cup design to seal and assist in restraining pipe at all pressures. Note: When ordering tees, the last digit is the branch (side outlet) size. Left side to Right side to Top (branch).