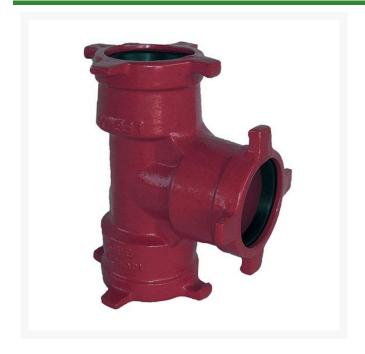

## Leemco Tee - 8 x 2.5 x 4 Ductile Iron (Bell x Bell x Bell)

RGLSB-824T

## **Details**

Ductile iron, slanted, deep bell, and gasket style fittings are made in accordance with ASTM A-536, Grade 65-45-12 & AWWA C153. Fittings have four lugs to accommodate joint restraints and other fittings. Bell section allows 5 degree freedom of pipe deflection within the bell end. All DPS fittings have epoxy coating as standard finish on interior & exterior surfaces, 10-12 mil thickness. Gaskets are manufactured of high grade EPDM rubber and are rib-enforced U-Cup design to seal and assist in restraining pipe at all pressures. Note: When ordering tees, the last digit is the branch (side outlet) size. Left side to Right side to Top (branch).