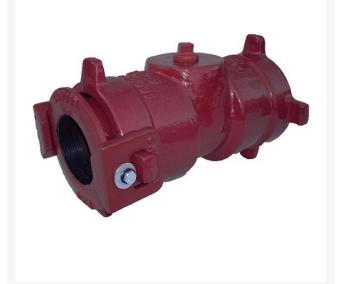

## Leemco Tapped Cap - 6" RGLSB-6TC

## Details

Ductile iron, slanted, deep bell, and gasket style fittings are made in accordance with ASTM A-536, Grade 65-45-12 & AWWA C153. Fittings have four lugs to accommodate joint restraints and other fittings. Bell section allows 5 degree freedom of pipe deflection within the bell end. All DPS fittings have epoxy coating as standard finish on interior & exterior surfaces, 10-12 mil thickness. Gaskets are manufactured of high grade EPDM rubber and are rib-enforced U-Cup design to seal and assist in restraining pipe at all pressures.