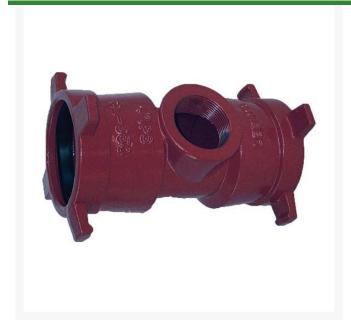

## **Leemco Tapped Tee - 6 x 2.5 Service Tee**

**RGLSB-605ST** 

## **Details**

Ductile iron, slanted, deep bell, and gasket style fittings are made in accordance with ASTM A-536, Grade 65-45-12 & AWWA C153. Fittings have four lugs to accommodate joint restraints and other fittings. Bell section allows 5 degree freedom of pipe deflection within the bell end. All DPS fittings have epoxy coating as standard finish on interior & exterior surfaces, 10-12 mil thickness. Gaskets are manufactured of high grade EPDM rubber and are rib-enforced U-Cup design to seal and assist in restraining pipe at all pressures.