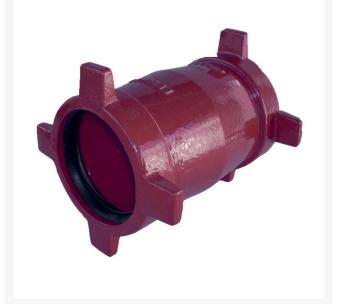

## Leemco Repair Coupling - 6" Ductile Iron

RGLSB-600RC

## Details

Ductile iron, slanted, deep bell, and gasket style fittings are made in accordance with ASTM A-536, Grade 65-45-12 & AWWA C153. Fittings have four lugs to accommodate joint restraints and other fittings. Bell section allows 5 degree freedom of pipe deflection within the bell end. All DPS fittings have epoxy coating as standard finish on interior & exterior surfaces, 10-12 mil thickness. Gaskets are manufactured of high grade EPDM rubber and are rib-enforced U-Cup design to seal and assist in restraining pipe at all pressures.