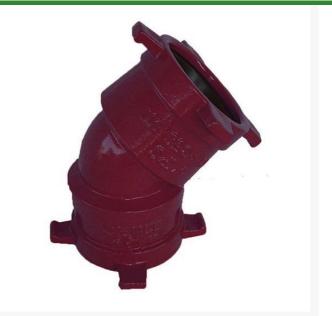

## Leemco Elbow - 4" 45 Degree Ductile Iron

RGLSB-445B

## Details

Ductile iron, slanted, deep bell, and gasket style fittings are made in accordance with ASTM A-536, Grade 65-45-12 & AWWA C153. Fittings have four lugs to accommodate joint restraints and other fittings. Bell section allows 5 degree freedom of pipe deflection within the bell end. All DPS fittings have epoxy coating as standard finish on interior & exterior surfaces, 10-12 mil thickness. Gaskets are manufactured of high grade EPDM rubber and are rib-enforced U-Cup design to seal and assist in restraining pipe at all pressures.