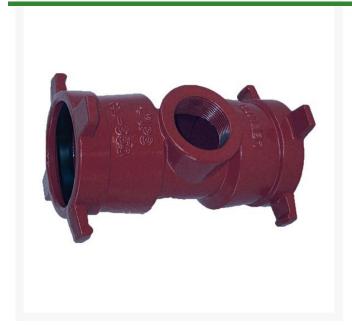

## **Leemco Tapped Tee - 4 x 3 Service Tee**

RGLSB-406ST

## **Details**

Ductile iron, slanted, deep bell, and gasket style fittings are made in accordance with ASTM A-536, Grade 65-45-12 & AWWA C153. Fittings have four lugs to accommodate joint restraints and other fittings. Bell section allows 5 degree freedom of pipe deflection within the bell end. All DPS fittings have epoxy coating as standard finish on interior & exterior surfaces, 10-12 mil thickness. Gaskets are manufactured of high grade EPDM rubber and are rib-enforced U-Cup design to seal and assist in restraining pipe at all pressures.