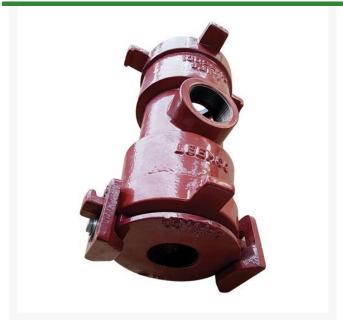

## Leemco Tapped Cap - 3" Side Outlet

RGLSB-3STC

## **Details**

Ductile iron, slanted, deep bell, and gasket style fittings are made in accordance with ASTM A-536, Grade 65-45-12 & AWWA C153. Fittings have four lugs to accommodate joint restraints and other fittings. Bell section allows 5 degree freedom of pipe deflection within the bell end. All DPS fittings have epoxy coating as standard finish on interior & exterior surfaces, 10-12 mil thickness. Gaskets are manufactured of high grade EPDM rubber and are rib-enforced U-Cup design to seal and assist in restraining pipe at all pressures.