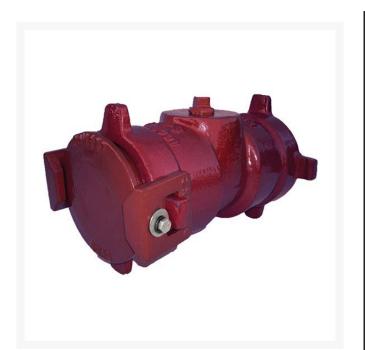

## Leemco Cap - 3" RGLSB-3C

## Details

Ductile iron, slanted, deep bell, and gasket style fittings are made in accordance with ASTM A-536, Grade 65-45-12 & AWWA C153. Fittings have four lugs to accommodate joint restraints and other fittings. Bell section allows 5 degree freedom of pipe deflection within the bell end. All DPS fittings have epoxy coating as standard finish on interior & exterior surfaces, 10-12 mil thickness. Gaskets are manufactured of high grade EPDM rubber and are rib-enforced U-Cup design to seal and assist in restraining pipe at all pressures.