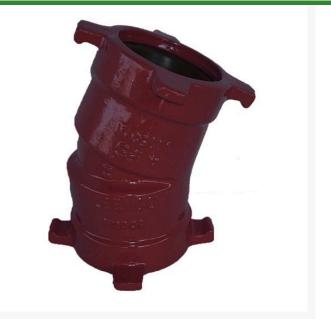

## Leemco Elbow - 3" 22 Degree Ductile

Iron RGLSB-322B

## Details

Ductile iron, slanted, deep bell, and gasket style fittings are made in accordance with ASTM A-536, Grade 65-45-12 & AWWA C153. Fittings have four lugs to accommodate joint restraints and other fittings. Bell section allows 5 degree freedom of pipe deflection within the bell end. All DPS fittings have epoxy coating as standard finish on interior & exterior surfaces, 10-12 mil thickness. Gaskets are manufactured of high grade EPDM rubber and are rib-enforced U-Cup design to seal and assist in restraining pipe at all pressures.