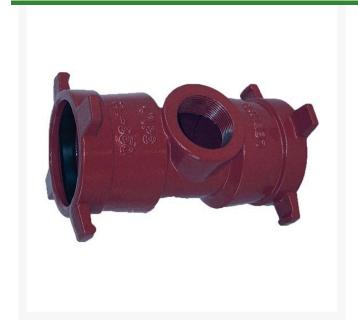

## **Leemco Tapped Tee - 3 x 2.5 Service Tee**

RGLSB-305ST

## **Details**

Ductile iron, slanted, deep bell, and gasket style fittings are made in accordance with ASTM A-536, Grade 65-45-12 & AWWA C153. Fittings have four lugs to accommodate joint restraints and other fittings. Bell section allows 5 degree freedom of pipe deflection within the bell end. All DPS fittings have epoxy coating as standard finish on interior & exterior surfaces, 10-12 mil thickness. Gaskets are manufactured of high grade EPDM rubber and are rib-enforced U-Cup design to seal and assist in restraining pipe at all pressures.