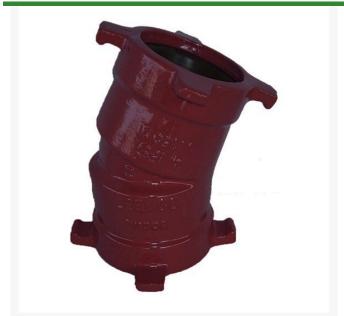

## Leemco Elbow - 2.5" 22 Degree Ductile Iron

RGLSB-222B

## **Details**

Ductile iron, slanted, deep bell, and gasket style fittings are made in accordance with ASTM A-536, Grade 65-45-12 & AWWA C153. Fittings have four lugs to accommodate joint restraints and other fittings. Bell section allows 5 degree freedom of pipe deflection within the bell end. All DPS fittings have epoxy coating as standard finish on interior & exterior surfaces, 10-12 mil thickness. Gaskets are manufactured of high grade EPDM rubber and are rib-enforced U-Cup design to seal and assist in restraining pipe at all pressures.