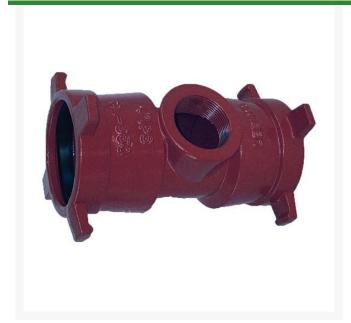

## **Leemco Tapped Tee - 2.5 x 2 Service Tee**

RGLSB-204ST

## **Details**

Ductile iron, slanted, deep bell, and gasket style fittings are made in accordance with ASTM A-536, Grade 65-45-12 & AWWA C153. Fittings have four lugs to accommodate joint restraints and other fittings. Bell section allows 5 degree freedom of pipe deflection within the bell end. All DPS fittings have epoxy coating as standard finish on interior & exterior surfaces, 10-12 mil thickness. Gaskets are manufactured of high grade EPDM rubber and are rib-enforced U-Cup design to seal and assist in restraining pipe at all pressures.