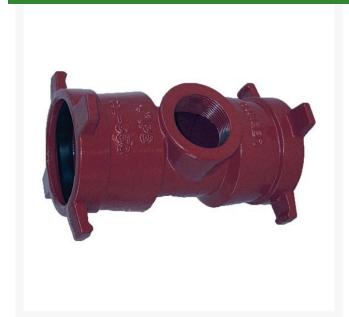

## **Leemco Tapped Tee - 2.5 x 1.5 Service Tee**

RGLSB-203ST

## **Details**

Ductile iron, slanted, deep bell, and gasket style fittings are made in accordance with ASTM A-536, Grade 65-45-12 & AWWA C153. Fittings have four lugs to accommodate joint restraints and other fittings. Bell section allows 5 degree freedom of pipe deflection within the bell end. All DPS fittings have epoxy coating as standard finish on interior & exterior surfaces, 10-12 mil thickness. Gaskets are manufactured of high grade EPDM rubber and are rib-enforced U-Cup design to seal and assist in restraining pipe at all pressures.