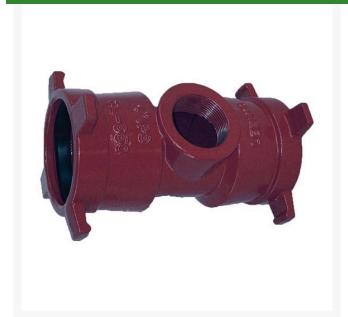

## **Leemco Tapped Tee - 2.5 x 1.25 Service Tee**

RGLSB-2025ST

## **Details**

Ductile iron, slanted, deep bell, and gasket style fittings are made in accordance with ASTM A-536, Grade 65-45-12 & AWWA C153. Fittings have four lugs to accommodate joint restraints and other fittings. Bell section allows 5 degree freedom of pipe deflection within the bell end. All DPS fittings have epoxy coating as standard finish on interior & exterior surfaces, 10-12 mil thickness. Gaskets are manufactured of high grade EPDM rubber and are rib-enforced U-Cup design to seal and assist in restraining pipe at all pressures.