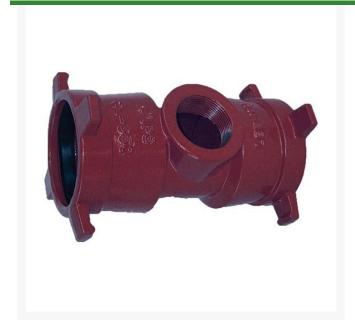

## **Leemco Tapped Tee - 16 x 3 Service Tee**

RGLSB-1606ST

## **Details**

Ductile iron, slanted, deep bell, and gasket style fittings are made in accordance with ASTM A-536, Grade 65-45-12 & AWWA C153. Fittings have four lugs to accommodate joint restraints and other fittings. Bell section allows 5 degree freedom of pipe deflection within the bell end. All DPS fittings have epoxy coating as standard finish on interior & exterior surfaces, 10-12 mil thickness. Gaskets are manufactured of high grade EPDM rubber and are rib-enforced U-Cup design to seal and assist in restraining pipe at all pressures.