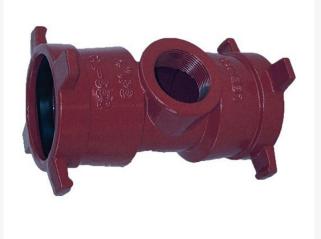

## Leemco Tapped Tee - 16 x 2 Service Tee RGLSB-1604ST

## Details

Ductile iron, slanted, deep bell, and gasket style fittings are made in accordance with ASTM A-536, Grade 65-45-12 & AWWA C153. Fittings have four lugs to accommodate joint restraints and other fittings. Bell section allows 5 degree freedom of pipe deflection within the bell end. All DPS fittings have epoxy coating as standard finish on interior & exterior surfaces, 10-12 mil thickness. Gaskets are manufactured of high grade EPDM rubber and are rib-enforced U-Cup design to seal and assist in restraining pipe at all pressures.