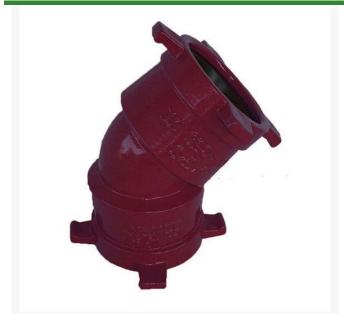

## Leemco Elbow - 14" 45 Degree Ductile Iron

RGLSB-1445B

## **Details**

Ductile iron, slanted, deep bell, and gasket style fittings are made in accordance with ASTM A-536, Grade 65-45-12 & AWWA C153. Fittings have four lugs to accommodate joint restraints and other fittings. Bell section allows 5 degree freedom of pipe deflection within the bell end. All DPS fittings have epoxy coating as standard finish on interior & exterior surfaces, 10-12 mil thickness. Gaskets are manufactured of high grade EPDM rubber and are rib-enforced U-Cup design to seal and assist in restraining pipe at all pressures.