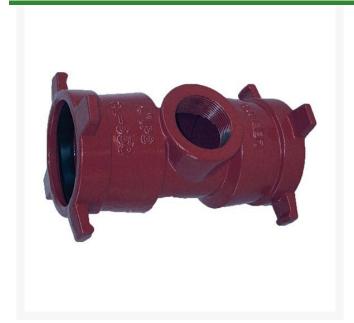

## **Leemco Tapped Tee - 14 x 2 Service Tee**

RGLSB-1404ST

## **Details**

Ductile iron, slanted, deep bell, and gasket style fittings are made in accordance with ASTM A-536, Grade 65-45-12 & AWWA C153. Fittings have four lugs to accommodate joint restraints and other fittings. Bell section allows 5 degree freedom of pipe deflection within the bell end. All DPS fittings have epoxy coating as standard finish on interior & exterior surfaces, 10-12 mil thickness. Gaskets are manufactured of high grade EPDM rubber and are rib-enforced U-Cup design to seal and assist in restraining pipe at all pressures.