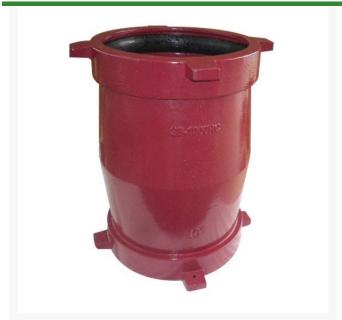

## Leemco Coupling - 12" (Not Suited For Repairs)

## **Details**

Leemco fittings mechanically attach to one another with SB-LK links that are supplied and attached to the purchased fitting. As an example, all SBR's and plugs are supplied with SB-LK links that attach to a fitting. There is no need to order separate links or wooden wedges. Leemco Fittings have four lugs on fittings that enable Leemco joint restraints to be attached conveniently for different applications. Vertically located lugs are ideal for Leemco LH-Series joint restraints. Horizontal lugs are convenient for SBR's and plugs. Optional fused epoxy coating is applied to the inside and outside of the fitting which helps protect against high corrosive soil conditions and acidic water created by todays chemical injector and sulfur burner systems.