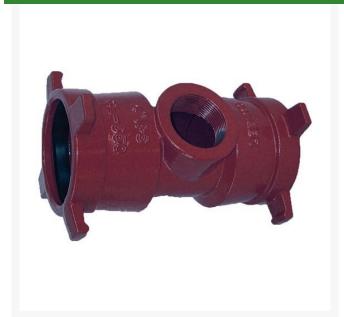

## **Leemco Tapped Tee - 12 x 2.5 Service Tee**

RGLSB-1205ST

## **Details**

Ductile iron, slanted, deep bell, and gasket style fittings are made in accordance with ASTM A-536, Grade 65-45-12 & AWWA C153. Fittings have four lugs to accommodate joint restraints and other fittings. Bell section allows 5 degree freedom of pipe deflection within the bell end. All DPS fittings have epoxy coating as standard finish on interior & exterior surfaces, 10-12 mil thickness. Gaskets are manufactured of high grade EPDM rubber and are rib-enforced U-Cup design to seal and assist in restraining pipe at all pressures.