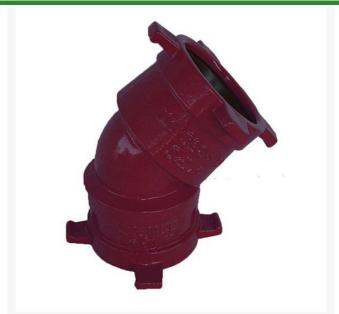

## Leemco Elbow - 10" 45 Degree Ductile Iron

RGLSB-1045B

## **Details**

Ductile iron, slanted, deep bell, and gasket style fittings are made in accordance with ASTM A-536, Grade 65-45-12 & AWWA C153. Fittings have four lugs to accommodate joint restraints and other fittings. Bell section allows 5 degree freedom of pipe deflection within the bell end. All DPS fittings have epoxy coating as standard finish on interior & exterior surfaces, 10-12 mil thickness. Gaskets are manufactured of high grade EPDM rubber and are rib-enforced U-Cup design to seal and assist in restraining pipe at all pressures.