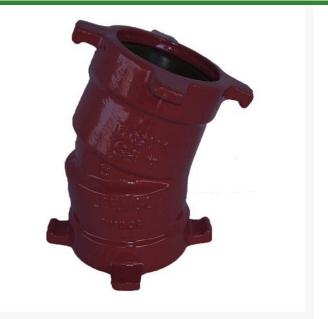

## Leemco Elbow - 10" 22 Degree Ductile

Iron RGLSB-1022B

## Details

Ductile iron, slanted, deep bell, and gasket style fittings are made in accordance with ASTM A-536, Grade 65-45-12 & AWWA C153. Fittings have four lugs to accommodate joint restraints and other fittings. Bell section allows 5 degree freedom of pipe deflection within the bell end. All DPS fittings have epoxy coating as standard finish on interior & exterior surfaces, 10-12 mil thickness. Gaskets are manufactured of high grade EPDM rubber and are rib-enforced U-Cup design to seal and assist in restraining pipe at all pressures.