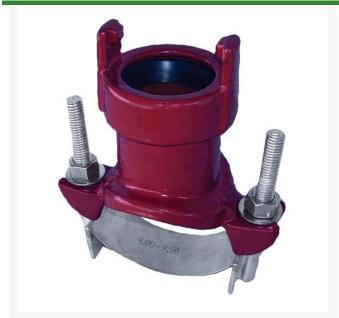

## **Details**

Leemco saddles are made of durable ductile iron that have a fused epoxy finish specifically designed for high corrosive soils. All hardware and saddle straps are made of 304 stainless steel and the nuts are coated to prevent galling. The saddle gasket is constructed of high grade EPDM rubber for leak proof connections. 2" IPS Bell Outlet w/ Stainless Steel Single Strap.