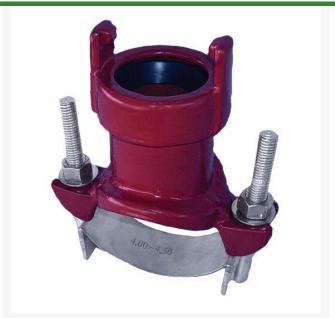

### Details

Leemco saddles are made of durable ductile iron that have a fused epoxy finish specifically designed for high corrosive soils. All hardware and saddle straps are made of 304 stainless steel and the nuts are coated to prevent galling. The saddle gasket is constructed of high grade EPDM rubber for leak proof connections. 2" IPS Bell Outlet w/ Stainless Steel Single Strap.