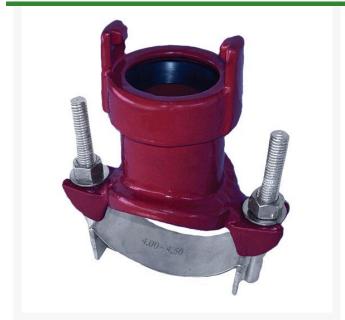

## **Leemco Saddle - 16 x 2 Lateral For Lv-Valve SS Strap**

RGLRSLS-1600

## **Details**

Leemco saddles are made of durable ductile iron that have a fused epoxy finish specifically designed for high corrosive soils. All hardware and saddle straps are made of 304 stainless steel and the nuts are coated to prevent galling. The saddle gasket is constructed of high grade EPDM rubber for leak proof connections. 2" IPS Bell Outlet w/ Stainless Steel Single Strap.