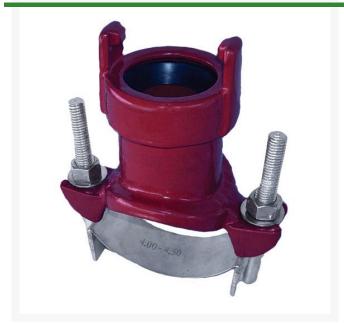

## **Details**

Leemco saddles are made of durable ductile iron that have a fused epoxy finish specifically designed for high corrosive soils. All hardware and saddle straps are made of 304 stainless steel and the nuts are coated to prevent galling. The saddle gasket is constructed of high grade EPDM rubber for leak proof connections. 2" IPS Bell Outlet w/ Stainless Steel Single Strap.