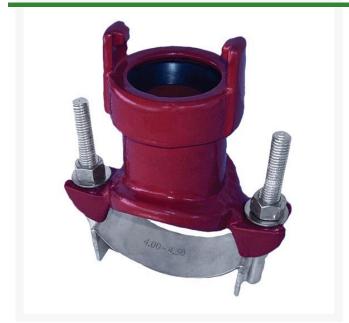

## **Leemco Saddle - 10 x 2 Lateral For Lv-Valve SS Strap**

RGLRSLS-1000

## **Details**

Leemco saddles are made of durable ductile iron that have a fused epoxy finish specifically designed for high corrosive soils. All hardware and saddle straps are made of 304 stainless steel and the nuts are coated to prevent galling. The saddle gasket is constructed of high grade EPDM rubber for leak proof connections. 2" IPS Bell Outlet w/ Stainless Steel Single Strap.