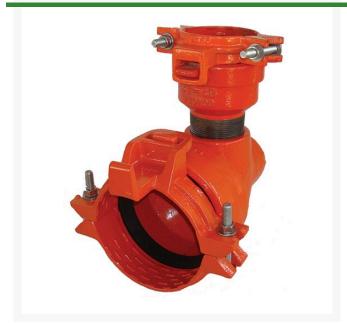

## Leemco Tapped Elbow - 8 x 2 Bell x Fpt 90 Bend

RGLRF90-804

## **Details**

Ductile iron, slanted, deep bell, and gasket style fittings are made in accordance with ASTM A-536, Grade 65-45-12 & AWWA C153. Fittings have four lugs to accommodate joint restraints and other fittings. Bell section allows 5 degree freedom of pipe deflection within the bell end. All DPS fittings have epoxy coating as standard finish on interior & exterior surfaces, 10-12 mil thickness. Gaskets are manufactured of high grade EPDM rubber and are rib-enforced U-Cup design to seal and assist in restraining pipe at all pressures.