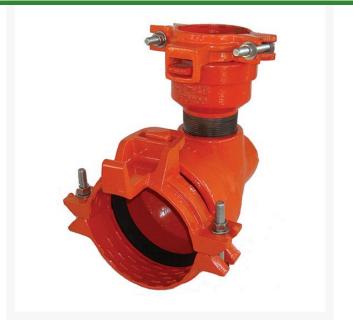

## Leemco Tapped Elbow - 8 x 2.5 Bell x Fpt 90 Bend

RGLRF90-805

## Details

Ductile iron, slanted, deep bell, and gasket style fittings are made in accordance with ASTM A-536, Grade 65-45-12 & AWWA C153. Fittings have four lugs to accommodate joint restraints and other fittings. Bell section allows 5 degree freedom of pipe deflection within the bell end. All DPS fittings have epoxy coating as standard finish on interior & exterior surfaces, 10-12 mil thickness. Gaskets are manufactured of high grade EPDM rubber and are rib-enforced U-Cup design to seal and assist in restraining pipe at all pressures.