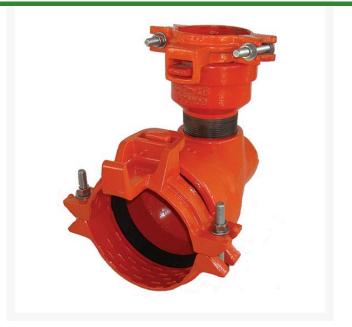

## Leemco Tapped Elbow - 6 x 2 Bell x Fpt 90 Bend

RGLRF90-604

## Details

Ductile iron, slanted, deep bell, and gasket style fittings are made in accordance with ASTM A-536, Grade 65-45-12 & AWWA C153. Fittings have four lugs to accommodate joint restraints and other fittings. Bell section allows 5 degree freedom of pipe deflection within the bell end. All DPS fittings have epoxy coating as standard finish on interior & exterior surfaces, 10-12 mil thickness. Gaskets are manufactured of high grade EPDM rubber and are rib-enforced U-Cup design to seal and assist in restraining pipe at all pressures.