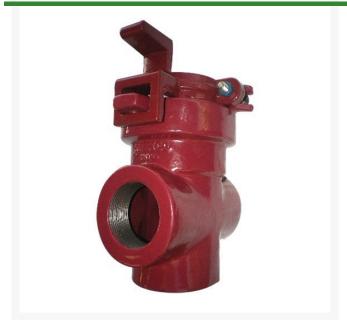

## **Leemco Tapped Cap - 6 x 1 F-Acme Restrained**

## **Details**

Fittings are ductile iron, slanted, deep bell, gasket style made in accordance with ASTM A-536, Grade 65-45-12 & AWWA C153. Fittings have a joint restraint system cast within the fitting. Joint restraints have no blunt cast serrations, so damage of the outer pipe surface will not occur. No machined threaded restraints. All gaskets are of manufactured of high grade EPDM rubber and ribenforced U-Cup design to seal and assist in restraining pipe at all pressures. Epoxy Coating on interior & exterior surfaces of fittings are of fusion bonded epoxy, 10-12 mil thickness. The epoxy coated fittings passes 90-Day immersion tests.