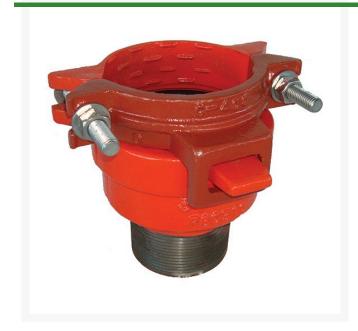

## Leemco Male Adapter - 2 Bell x 1.5 Mpt Restrained

## **Details**

By restraining joints, the thrust force is confined to the pipeline which is no longer dependent on soil composition, compactness and saturation. With the Leemco restrained fittings, connections can be made in the shortest possible time. There is no need to wait for concrete trucks to arrive or long waits for concrete to cure. The system can be pressurized as soon as the joints are tightened. Repairs can be made with the trench soaked. The Leemco restrained fittings are designed to get a system in operation in the least amount of time and effort. Advanced Design Features...Leemco Self-Restrained fittings have blunt cast serrations which are specifically designed for PVC or HDPE plastic pipe. These non-machined serrations will not damage the plastic pipe surface and have a fused epoxy finish to protect against corrosive soil conditions.