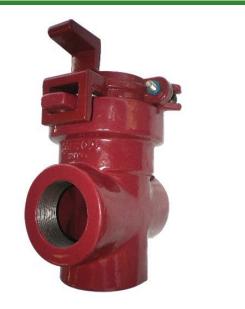

## Leemco Tapped Cap - 2 x 1.25 F-Acme Restrained

RGLRF-1025AC

## Details

Fittings are ductile iron, slanted, deep bell, gasket style made in accordance with ASTM A-536, Grade 65-45-12 & AWWA C153. Fittings have a joint restraint system cast within the fitting. Joint restraints have no blunt cast serrations, so damage of the outer pipe surface will not occur. No machined threaded restraints. All gaskets are of manufactured of high grade EPDM rubber and ribenforced U-Cup design to seal and assist in restraining pipe at all pressures. Epoxy Coating on interior & exterior surfaces of fittings are of fusion bonded epoxy, 10-12 mil thickness. The epoxy coated fittings passes 90-Day immersion tests.