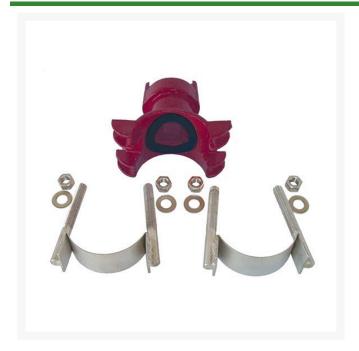

## Leemco Saddle - 8 x 2 Lateral For Lv-Valve Double SS Strap

RGLRDLS-800

## **Details**

Leemco Saddles are made of durable ductile iron with a fused epoxy finish specifically designed for high corrosive soils. All hardware and saddle straps are made of 304 stainless steel and the nuts are coated to prevent galling. TS, LTS & LTDS-Series are ductile iron that hinge on one side and bolt on the opposite side. All saddle gaskets are constructed of high grade EPDM rubber for leak proof connections. The 2" LAT Bell gasket outlet accepts Leemco Lateral Angle Valves and Lateral Accessories. Epoxy coating is 10-12 mil thickness to protect against corrosive soils.