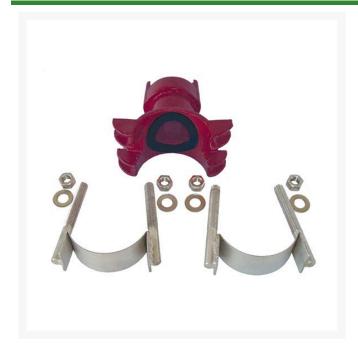

## Leemco Saddle - 6 x 2 Lateral For Lv-Valve Double SS Strap

**RGLRDLS-600** 

## **Details**

Leemco Saddles are made of durable ductile iron with a fused epoxy finish specifically designed for high corrosive soils. All hardware and saddle straps are made of 304 stainless steel and the nuts are coated to prevent galling. TS, LTS & LTDS-Series are ductile iron that hinge on one side and bolt on the opposite side. All saddle gaskets are constructed of high grade EPDM rubber for leak proof connections. The 2" LAT Bell gasket outlet accepts Leemco Lateral Angle Valves and Lateral Accessories. Epoxy coating is 10-12 mil thickness to protect against corrosive soils.