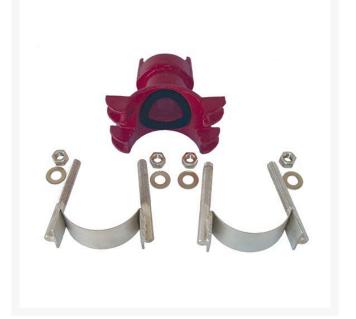

## Details

Leemco Saddles are made of durable ductile iron with a fused epoxy finish specifically designed for high corrosive soils. All hardware and saddle straps are made of 304 stainless steel and the nuts are coated to prevent galling. TS, LTS & LTDS-Series are ductile iron that hinge on one side and bolt on the opposite side. All saddle gaskets are constructed of high grade EPDM rubber for leak proof connections. The 2" LAT Bell gasket outlet accepts Leemco Lateral Angle Valves and Lateral Accessories. Epoxy coating is 10-12 mil thickness to protect against corrosive soils.