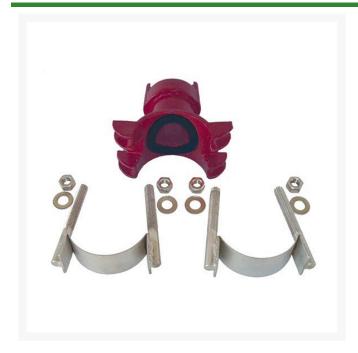

## Leemco Saddle - 12 x 2 Lateral For Lv-Valve Double SS Strap

RGLRDLS-1200

## **Details**

Leemco Saddles are made of durable ductile iron with a fused epoxy finish specifically designed for high corrosive soils. All hardware and saddle straps are made of 304 stainless steel and the nuts are coated to prevent galling. TS, LTS & LTDS-Series are ductile iron that hinge on one side and bolt on the opposite side. All saddle gaskets are constructed of high grade EPDM rubber for leak proof connections. The 2" LAT Bell gasket outlet accepts Leemco Lateral Angle Valves and Lateral Accessories. Epoxy coating is 10-12 mil thickness to protect against corrosive soils.