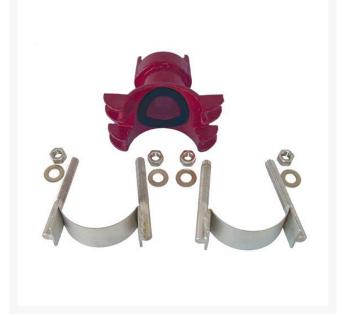

## Leemco Saddle - 10 x 2 Lateral For Lv-Valve Double SS Strap

RGLRDLS-1000

## Details

Leemco Saddles are made of durable ductile iron with a fused epoxy finish specifically designed for high corrosive soils. All hardware and saddle straps are made of 304 stainless steel and the nuts are coated to prevent galling. TS, LTS & LTDS-Series are ductile iron that hinge on one side and bolt on the opposite side. All saddle gaskets are constructed of high grade EPDM rubber for leak proof connections. The 2" LAT Bell gasket outlet accepts Leemco Lateral Angle Valves and Lateral Accessories. Epoxy coating is 10-12 mil thickness to protect against corrosive soils.