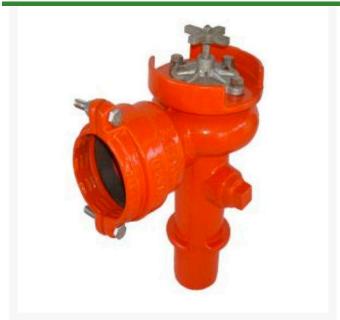

## Leemco Angle Valve - 2.5 Lateral

RGLLV-250

## **Details**

The LV-220 valve is ideal for replacing older non-working threaded gate or ball valves. Simply insert the bottom gasket inlet over any 2" beveled IPS PVC nipple or pipe and rotate the valve 360 degrees to the desired position. Tighten the bolts on the bottom self-restrained clamps and install a 2" PVC TOE nipple into the FPT outlet. This valve is also ideal for new construction projects.

## **Specifications**

Manufacturer Leemco Manufacturer's LV-250 Model No

**R&R Products Inc** 3334 E Milber St Tucson, 85714 800-528-3446

https://www.rrproducts.com/